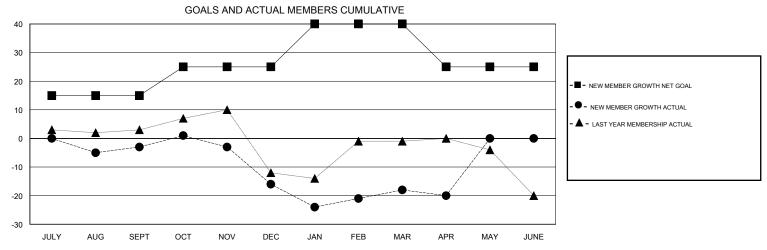

## **ED LECIUS LOCATION NEW YORK GMT CA** Clubs Members RESULTS FOR 2016-2017 RESULTS FOR 2016-2017 NEW CLUB GOAL NEW CLUBS DROPPED CLUBS NEW MEMBER GROWTH NEW MEMBER DROPPED QUARTER QUARTER NET GOAL (not reinstated GROWTH ACTUAL (not MEMBERS ACTUAL or transfers) reinstated or transfers) (including transfers) 0 0 15 13 16 JULY/AUG/SEPT JULY/AUG/SEPT 0 0 1

0

0

0

0

0

OCT/NOV/DEC

JAN/FEB/MAR

APR/MAY/JUNE

10

15

-15

10

12

2

| DROPPED CLUBS: 1  DROPPED MEMBERS |    | 16 CLUBS OF 32 ADDED 1 OR MORE NEW MEMBERS | GENDER DISTRIBI<br>MALE<br>FEMALE | UTION<br>527 (64.19%)<br>294 (35.81%) |     |
|-----------------------------------|----|--------------------------------------------|-----------------------------------|---------------------------------------|-----|
| DECEASED                          | 9  | CLICK HERE FOR CUMULATIVE  MEMBERSHIP DATA | TOTAL FAMILY UNIT MEMBERS         |                                       | 190 |
| CLUB CANCELLED                    | 7  |                                            | FAMILY MEMBERS PAYING HALF  DUES  |                                       | 96  |
| OTHER                             | 41 |                                            |                                   |                                       | 30  |
| TOTAL                             | 57 |                                            |                                   |                                       |     |